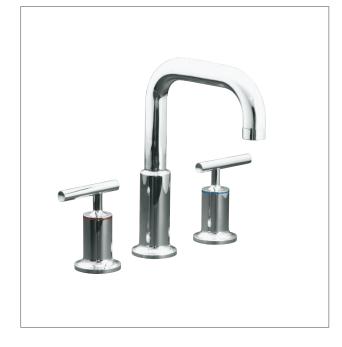

# Purist<sup>®</sup> Hob Mount Basin Set with Lever Handles

### Product

- Purist hob mount basin set Chrome
- Purist hob mount basin set Rose Gold

#### **Features**

- Polished chrome or Rose Gold
- Metal construction
- 1/4 turn ceramic disc valves
- Suitable for mains pressure
- KOHLER finishes resist tarnishing and corrosion