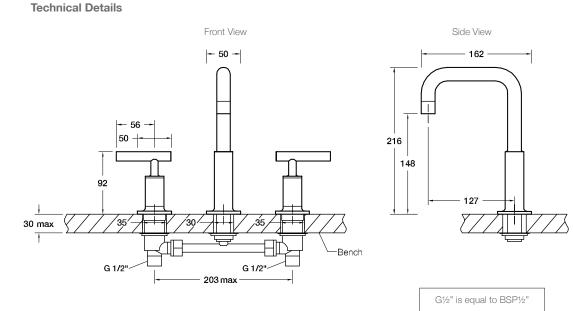

## Installation Notes:

- G1/2" male inlets.
- Optimum working pressure 300-500 kPa.
- Maximum hydrostatic pressure 800 kPa (This pressure may be exceeded only under test conditions).
- Maximum temperature 80°C.
- Maximum bench thickness is 30mm.
- Where normal working pressure exceeds the maximum, pressure limiting valves should be installed.
- Inline filters should be used to protect tapware from debris that may be present within the plumbing.

Australia www.kohler.com.au New Zealand www.kohler.co.nz

Sizes are approximate. All measurements shown are in millimetres. Aug 2015 1182945-A04-D